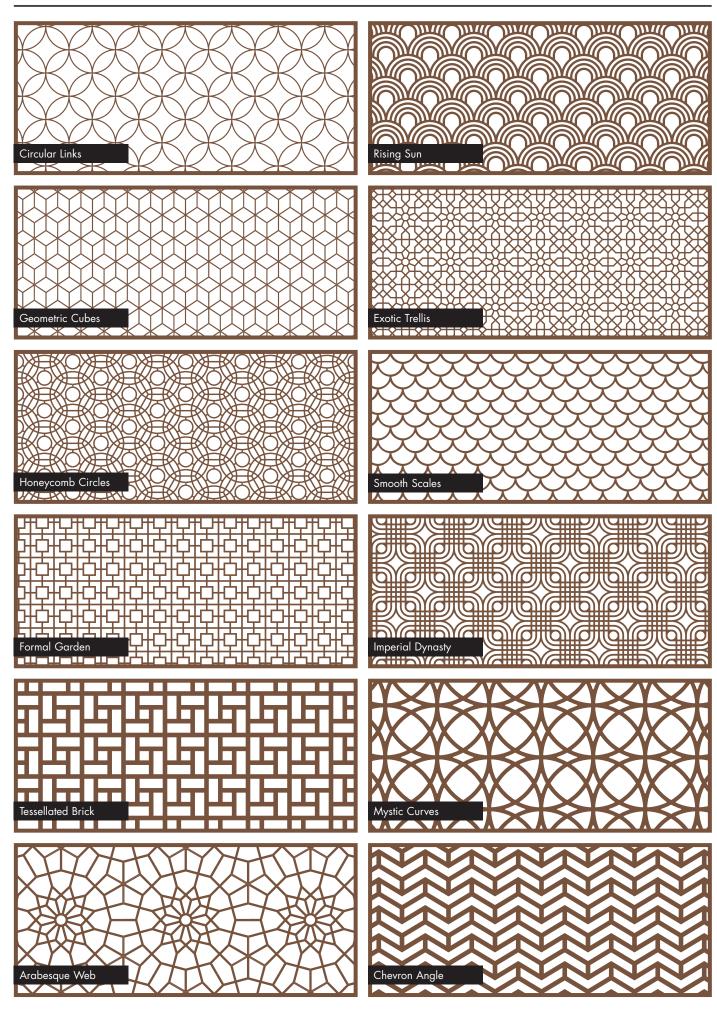

## **Decorative Metal Screens**

**polytec**'s beautifully designed Decorative Metal Screens are an illustrious addition to commercial fit outs and residential alfresco areas.

**polytec**'s Decorative Metal Screens are available in twelve designs suited to various styles of projects, or custom laser cut pieces\* which are priced on application. Supplied raw this product is suitable for professional powder coating or wet spray, in the colour of your choice. **polytec**'s Decorative Metal Screens are a distinguishing adornment in commercial and residential designs.

Decorative screening adds a touch of luxury and interest to residential spaces, with the versatility to be used inside or outdoors as an alfresco feature. Decorative screens are the newest answer to simple, modern art and standout feature walls. **polytec**'s screens are available in geometric, Moroccan, and art deco patterns along with modern arrangements to suit any commercial or residential project.