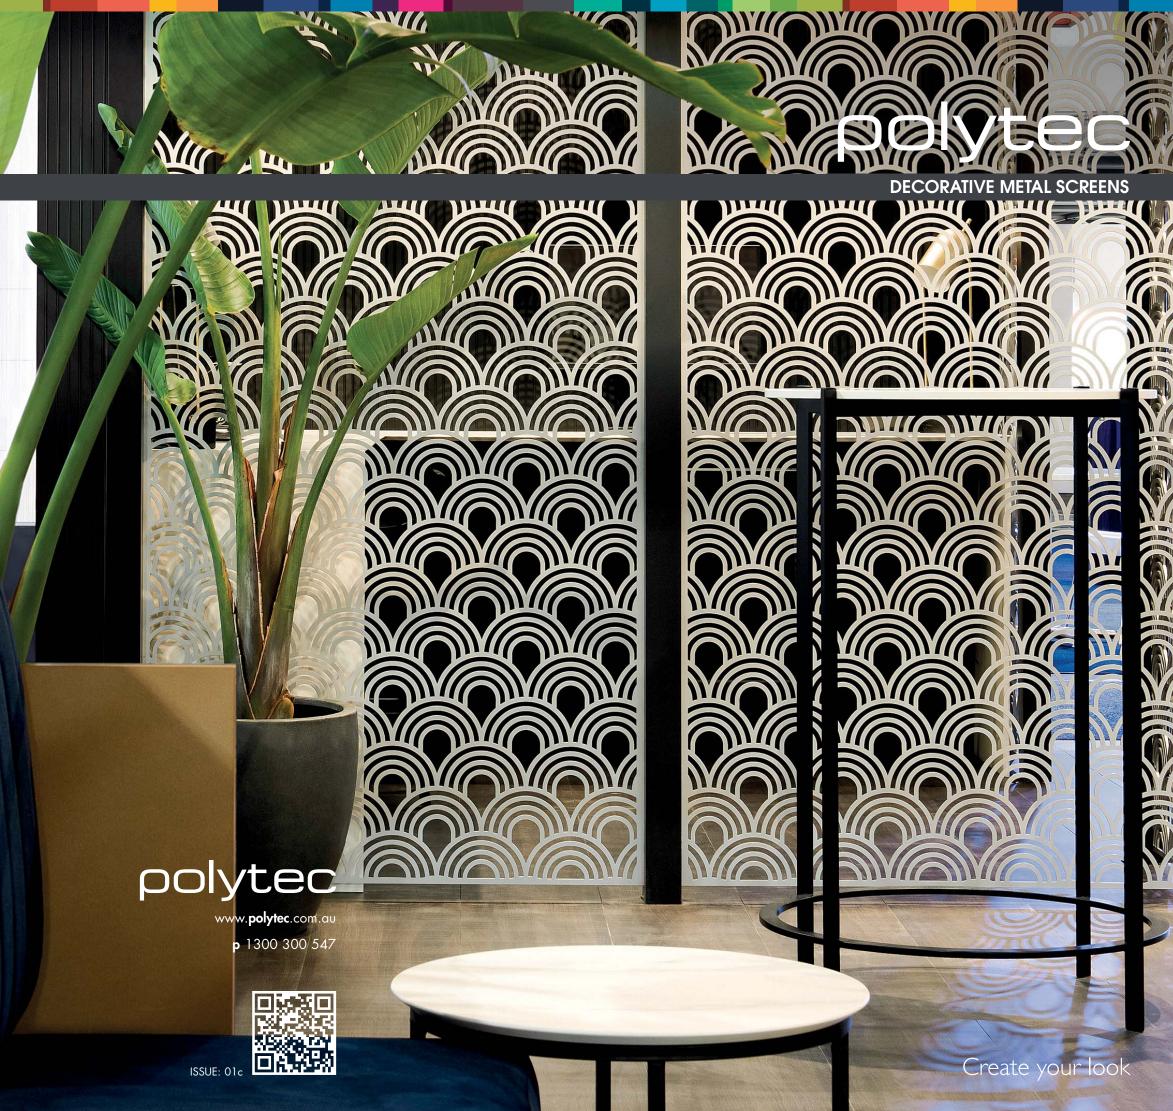

## **Decorative Metal Screens**

## **Decorative Metal Screens**

**polytec**'s beautifully designed Decorative Metal Screens are an illustrious addition to commercial fit outs and residential alfresco areas.

**polytec**'s Decorative Metal Screens are available in twelve designs suited to various styles of projects, or custom laser cut pieces\* which are priced on application. Supplied raw this product is suitable for professional powder coating or wet spray, in the colour of your choice. **polytec**'s Decorative Metal Screens are a distinguishing adornment in commercial and residential designs.

Decorative screening adds a touch of luxury and interest to residential spaces, with the versatility to be used inside or outdoors as an alfresco feature. Decorative screens are the newest answer to simple, modern art and standout feature walls. **polytec**'s screens are available in geometric, Moroccan, and art deco patterns along with modern arrangements to suit any commercial or residential project.