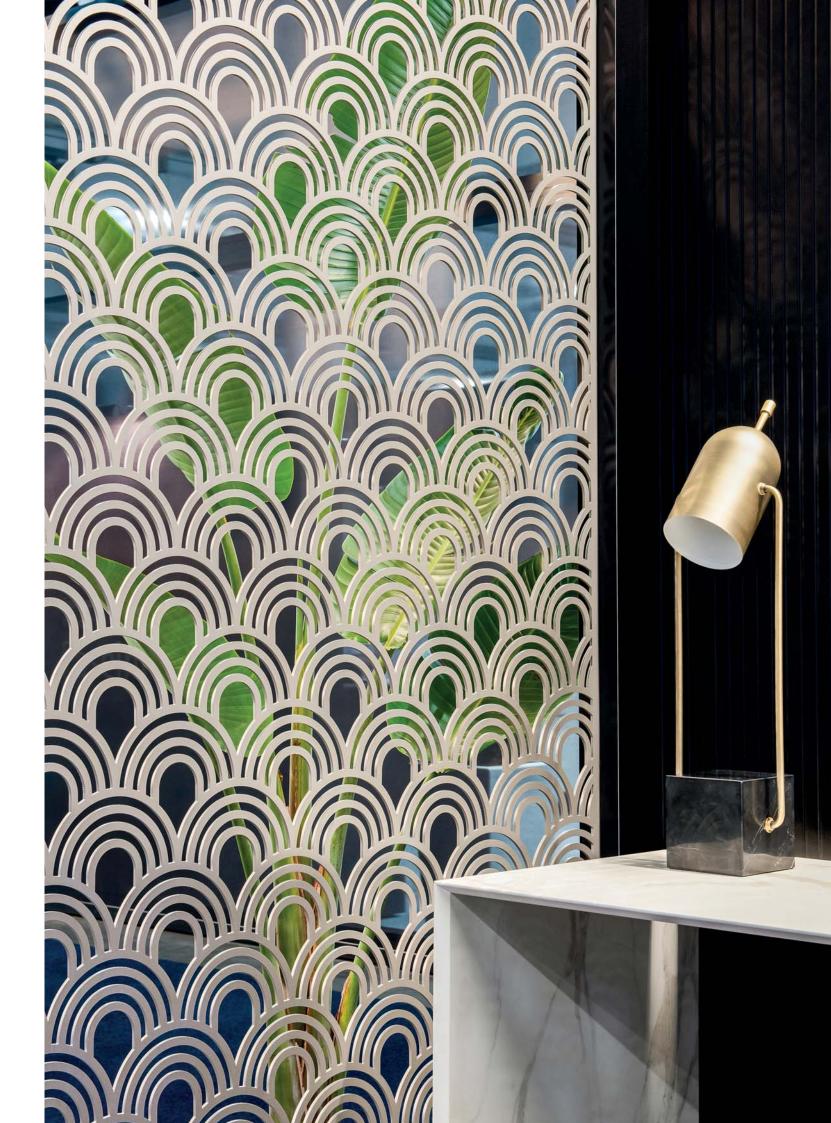

## **Decorative Metal Screens**

**polytec**'s beautifully designed Decorative Metal Screens are an illustrious addition to commercial fit outs and residential alfresco areas.

**polytec**'s Decorative Metal Screens are available in twelve designs suited to various styles of projects, or custom laser cut pieces\* which are priced on application. Supplied raw this product is suitable for professional powder coating or wet spray, in the colour of your choice. **polytec**'s Decorative Metal Screens are a distinguishing adornment in commercial and residential designs.

Decorative screening adds a touch of luxury and interest to residential spaces, with the versatility to be used inside or outdoors as an alfresco feature. Decorative screens are the newest answer to simple, modern art and standout feature walls. **polytec**'s screens are available in geometric, Moroccan, and art deco patterns along with modern arrangements to suit any commercial or residential project.