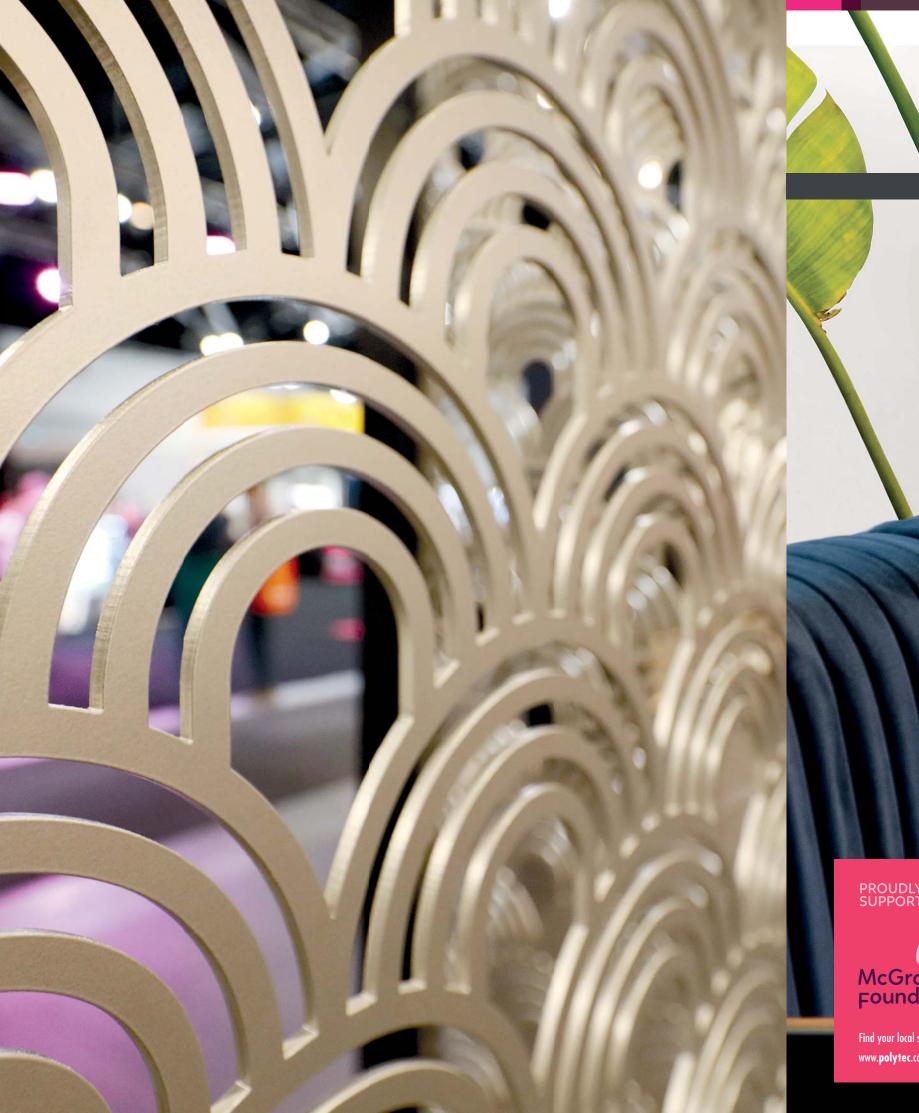

## **Decorative Metal Screens**

**polytec**'s beautifully designed Decorative Metal Screens are an illustrious addition to commercial fit outs and residential alfresco areas.

**polytec**'s Decorative Metal Screens are available in twelve designs suited to various styles of projects, or custom laser cut pieces\* which are priced on application. Supplied raw this product is suitable for professional powder coating or wet spray, in the colour of your choice. **polytec**'s Decorative Metal Screens are a distinguishing adornment in commercial and residential designs.

Decorative screening adds a touch of luxury and interest to residential spaces, with the versatility to be used inside or outdoors as an alfresco feature. Decorative screens are the newest answer to simple, modern art and standout feature walls. **polytec**'s screens are available in geometric, Moroccan, and art deco patterns along with modern arrangements to suit any commercial or residential project.