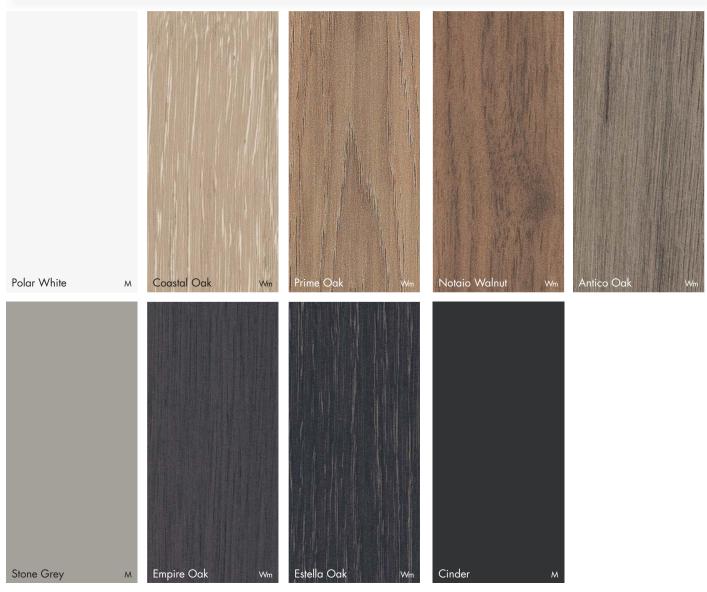

## ALFRESCO door range

Available finishes M = Matt R = Ravine Wm = Woodmatt

Darker colours will show superficial wear and tear more readily than lighter coloured surfaces and require more care and maintenance.