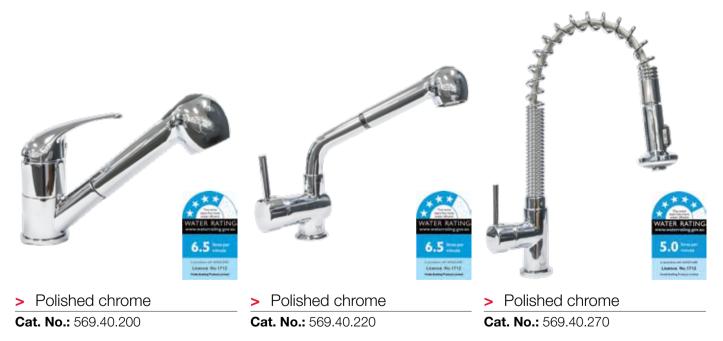

# Mixer taps with pullout vegi spray

**MIXER TAP** With pull-out vegi spray

#### **MIXER TAP**

With pull-out vegi spray

#### **MIXER TAP** Flexible gooseneck and vegi spray