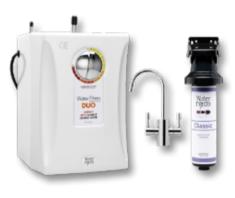

### Filtration

**PREMIUM WATER FILTRATION KIT** With dedicated tap **PREMIUM WATER FILTRATION KIT** With dedicated tap

#### H20 PLATINUM INLINE FILTRATION KIT

> Polished chrome

Cat. No.: 566.69.260

Polished chromeCat. No.: 566.69.982

Installation with existing tapCat. No.: 566.69.980

732.04.772 TAPS BY HÄFELE - 09.2019

Häfele Australia Pty. Ltd.8 Monterey RoadDandenongVictoria 3175Phone:1300 659 728Fax: (03) 9212 2001Email: info@hafele.com.auwww.hafele.com.au