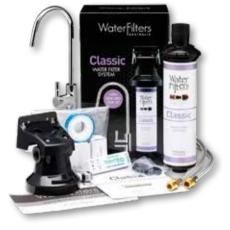

### Filtration

**PREMIUM WATER FILTRATION KIT** With dedicated tap **PREMIUM WATER FILTRATION KIT** With dedicated tap

#### H20 PLATINUM INLINE FILTRATION KIT

> Polished chrome

Cat. No.: 566.69.260

Polished chromeCat. No.: 566.69.982

Installation with existing tapCat. No.: 566.69.980

732.04.772 TAPS BY HÄFELE - 09.2019

Häfele Australia Pty. Ltd.8 Monterey RoadDandenongVictoria 3175Phone:1300 659 728Fax: (03) 9212 2001Email: info@hafele.com.auwww.hafele.com.au