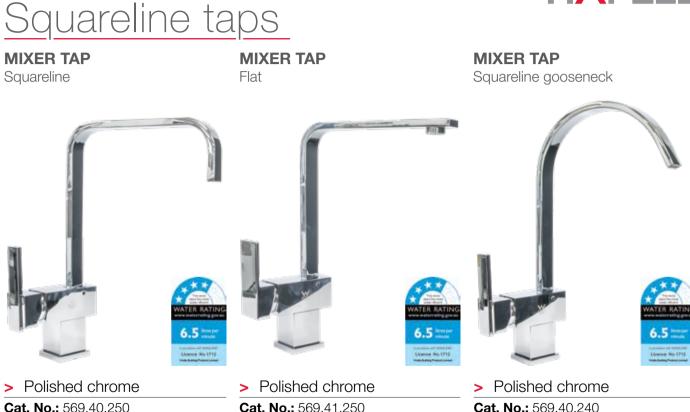

ER TAP** Flat



# Mixer taps with pullout vegi spray

**MIXER TAP** With pull-out vegi spray

#### **MIXER TAP**

With pull-out vegi spray

#### **MIXER TAP** Flexible gooseneck and vegi spray



## Gooseneck with pullout vegi sprays

**MIXER TAP MIXER TAP MIXER TAP** Gooseneck Gooseneck Gooseneck 6.5 6.5 Urana No.1712 Livence No.1712 > Stainless steel Black chrome >

Stainless steel - Cat. No.: 569.41.030 Gun metal -Cat. No.: 566.69.340

Cat. No.: 566.69.351

Polished chrome >

Cat. No.: 569.40.290





Gooseneck

#### **MIXER TAP**

Rectangle gooseneck



> Polished chrome

Cat. No.: 566.58.220

Polished chromeCat. No.: 569.40.230



Gooseneck

#### **MIXER TAP** Flat

| MIXER | TAP |
|-------|-----|
| Flat  |     |



Cat. No.: 569.41.310

Cat. No.: 566.68.311

Cat. No.: 566.68.321







Flexible gooseneck

#### **MIXER TAP**

With flexible extension





### Filtration

**PREMIUM WATER FILTRATION KIT** With dedicated tap **PREMIUM WATER FILTRATION KIT** With dedicated tap

#### H20 PLATINUM INLINE FILTRATION KIT







> Polished chrome

Cat. No.: 566.69.260

Polished chromeCat. No.: 566.69.982

Installation with existing tapCat. No.: 566.69.980



732.04.772 TAPS BY HÄFELE - 09.2019

Häfele Australia Pty. Ltd.8 Monterey RoadDandenongVictoria 3175Phone:1300 659 728Fax: (03) 9212 2001Email: info@hafele.com.auwww.hafele.com.au

HÄFELE LOCATIONS: Australia | MELBOURNE | SYDNEY | NEWCASTLE | BRISBANE | ADELAIDE | LAUNCESTON | HOBART | PERTH