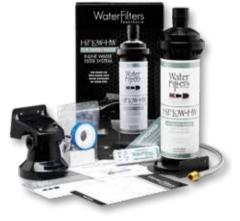

#### H20 PLATINUM INLINE FILTRATION KIT

> Polished chrome

Cat. No.: 566.69.260

Polished chromeCat. No.: 566.69.982

Installation with existing tapCat. No.: 566.69.980

732.04.772 TAPS BY HÄFELE - 09.2019

Häfele Australia Pty. Ltd.8 Monterey RoadDandenongVictoria 3175Phone:1300 659 728Fax: (03) 9212 2001Email: info@hafele.com.auwww.hafele.com.au