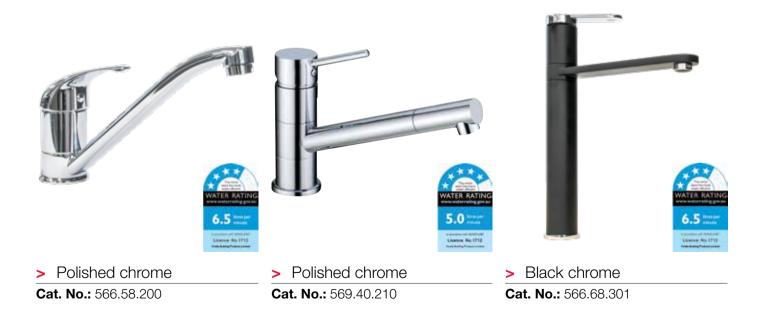

**MIXER TAP** 

**MIXER TAP** Flat

#### **MIXER TAP** Flat

| MIXER | TAP |
|-------|-----|
| Flat  |     |

Cat. No.: 569.41.310

Cat. No.: 566.68.311

Cat. No.: 566.68.321

Flexible gooseneck